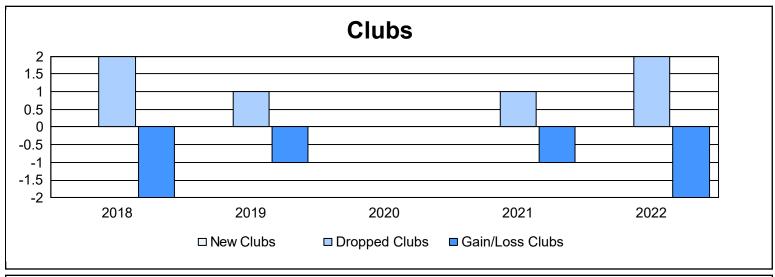

District 26 M1 As of June 2022 Cumulative

| Year      | New<br>Clubs | Dropped<br>Clubs | Gain/<br>Loss<br>Clubs | New<br>Members | Charter<br>Members | Reinstate<br>Members | Transfer<br>Members | Total<br>Member<br>Added | Total<br>Members<br>Dropped | Gain/<br>Loss<br>Members |
|-----------|--------------|------------------|------------------------|----------------|--------------------|----------------------|---------------------|--------------------------|-----------------------------|--------------------------|
| 2017-2018 | 0            | 2                | -2                     | 136            | 0                  | 10                   | 5                   | 151                      | 180                         | -29                      |
| 2018-2019 | 0            | 1                | -1                     | 48             | 0                  | 8                    | 2                   | 58                       | 108                         | -50                      |
| 2019-2020 | 0            | 0                | 0                      | 120            | 0                  | 9                    | 1                   | 130                      | 126                         | 4                        |
| 2020-2021 | 0            | 1                | -1                     | 95             | 0                  | 10                   | 2                   | 107                      | 117                         | -10                      |
| 2021-2022 | 0            | 2                | -2                     | 104            | 0                  | 3                    | 1                   | 108                      | 142                         | -34                      |
| Average   | 0            | 1                | -1                     | 101            | 0                  | 8                    | 2                   | 111                      | 135                         | -24                      |