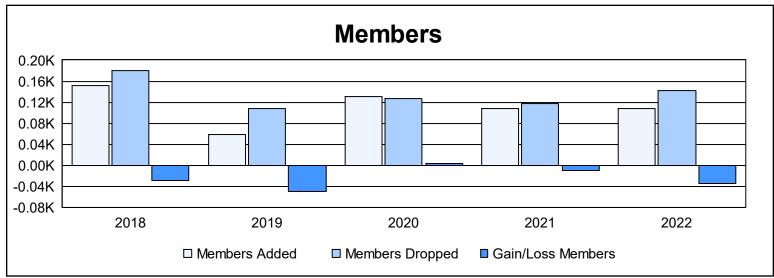

District 26 M1 As of June 2022 Cumulative

| Year      | New<br>Clubs | Dropped<br>Clubs | Gain/<br>Loss<br>Clubs | New<br>Members | Charter<br>Members | Reinstate<br>Members | Transfer<br>Members | Total<br>Member<br>Added | Total<br>Members<br>Dropped | Gain/<br>Loss<br>Members |
|-----------|--------------|------------------|------------------------|----------------|--------------------|----------------------|---------------------|--------------------------|-----------------------------|--------------------------|
| 2017-2018 | 0            | 2                | -2                     | 136            | 0                  | 10                   | 5                   | 151                      | 180                         | -29                      |
| 2018-2019 | 0            | 1                | -1                     | 48             | 0                  | 8                    | 2                   | 58                       | 108                         | -50                      |
| 2019-2020 | 0            | 0                | 0                      | 120            | 0                  | 9                    | 1                   | 130                      | 126                         | 4                        |
| 2020-2021 | 0            | 1                | -1                     | 95             | 0                  | 10                   | 2                   | 107                      | 117                         | -10                      |
| 2021-2022 | 0            | 2                | -2                     | 104            | 0                  | 3                    | 1                   | 108                      | 142                         | -34                      |
| Average   | 0            | 1                | -1                     | 101            | 0                  | 8                    | 2                   | 111                      | 135                         | -24                      |